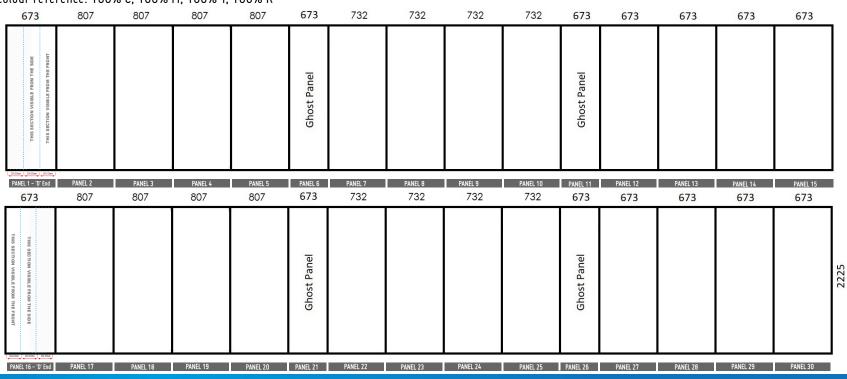

5 CMYK Printing of Solid Black – To achieve a solid black in your artwork, please create solid black with the following colour reference: 100% C, 100% M, 100% Y, 100% K

- **6** The artwork should be sized at **25%** of the total artwork size and sent as a complete document. We are unable to accept individual panels.
- 9m S Shape Double Sided Stand = 12 x front panels, 2 x 'D' end wraparound panels, 12 x back panels & 4 x ghost panels.

Total Artwork size: 21734mm (W) x 2225mm (H)

Artwork size 25%: 5433.5mm (W) x 556.25mm (H)

Front & back panels = 807mm / 201.75mm (25%) & 732mm / 183 (25%)

'D' End panel = 673mm /**168.25mm (25%)** 

For text, images or logos on the 'D' end panels, please position items in accordance with the diagram.